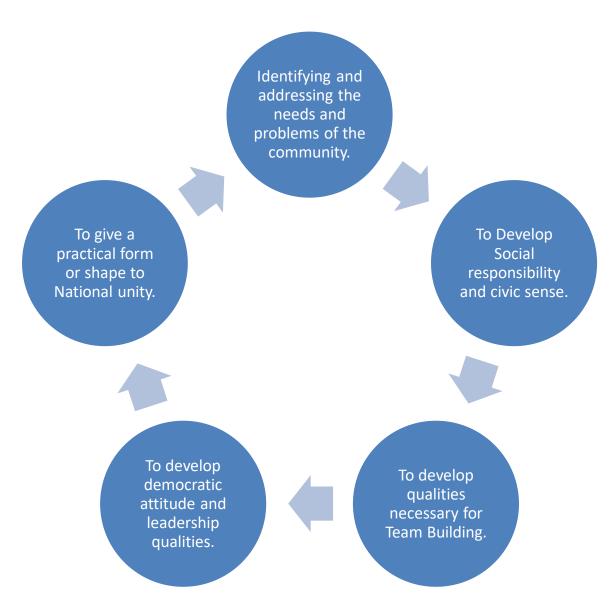

## National Service Scheme EXTENSION ACTIVITIES 2019-2020 NETAJI SUBHAS UNIVERSITY





## **NATIONAL SERVICE SCHEME**



# National Service Scheme (NSS) Started in 1969.

### MOTTO of NSS "NOT ME BUT YOU"

Aim of NSS: Development of the personality of students through community service.

# Brief information of National service Scheme (NSS)



NSS started in Netaji Subhas University in 2019 with one General Unit (100).



Through the volunteers of the National Service Scheme, the college participates in different events enhancing the overall personality of the students.



Social service is promoted in communities through Adult Education, Hygiene, Sanitization, Blood Donation, Literacy project, Plantation, and many such events.

NSS has adopted village Mukhiya Danga.

## **OBJECTIVES**





#### NETAJI SUBHAS UNIVERSITY

IAMSHEDPUR

( A Unit of Sitwarito Devi Matilla Kalyari Sanathan ) East Linder Jurkhand State Private University Act. 2018 Approved by BCI, PCI and NCTE

AND NO. NSU 25 In 12019

#### NOTICE

#### Subject: Inauguration of NSS Cell

It is hereby informed to all students, faculty members, and staff that the National Service Scheme (NSS) Cell of Netaji Subhas University, Jamshedpur] will be officially inaugurated on 30th October, 2019 at 10.30 am.

The inauguration ceremony will be graced by Dr Prasoon Dutt, NSS Programme Coordinator, Kolhan University, along with esteemed members of the university administration. The NSS Cell aims to instill a sense of social responsibility and community service among students through various outreach programs and initiative