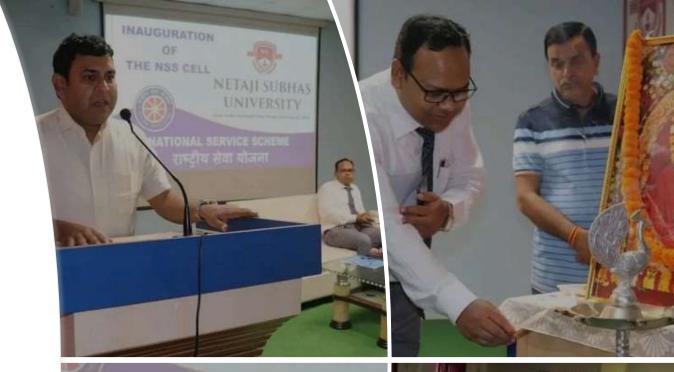

#### Subject: Inauguration of NSS Cell

It is hereby informed to all students, faculty members, and staff that the National Service Scheme (NSS) Cell of Netaji Subhas University, Jamshedpur] will be officially inaugurated on 30th October, 2019 at 10.30 am.

The inauguration ceremony will be graced by Dr Prasoon Dutt, NSS Programme Coordinator, Kolhan University, along with esteemed members of the university administration. The NSS Cell aims to instill a sense of social responsibility and community service among students through various outreach programs and initiatives.

### **INAUGURATION OF NSS CELLIN NSU**

Official Inauguration of National Service Scheme Cell in Netaji Subhas University by Mr. Prasoon Dutta Singh, NSS Coordinator of Kolhan University. This showcases the University's commitment in upholding the values od service to the society and the underprivileged section through their sincere efforts and dedication to the same. This was a significant step undertaken by the University by prioritizing the needs of the society above individual needs.