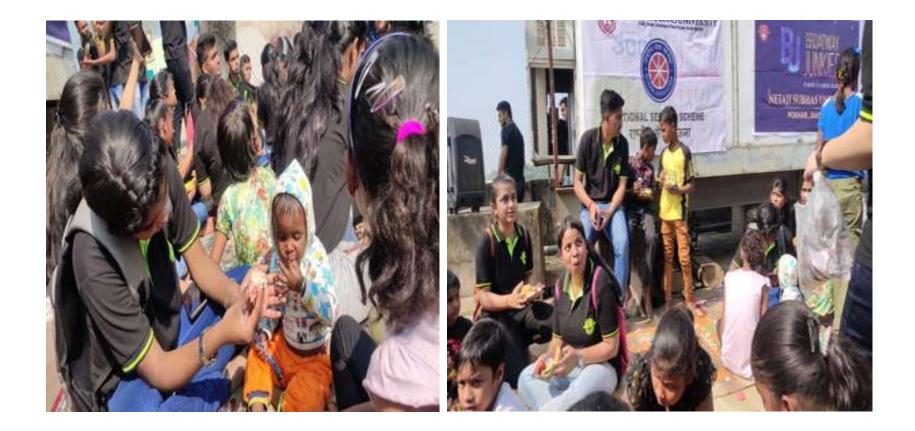

# Children's Day Celebration with Mother Teresa welfare Trust on 14th November 2019

| 51<br>N.O. | Name of Participants | Course       | Signature   |
|------------|----------------------|--------------|-------------|
| 1.         | Janponti Keomoka     | BITECH       | Janenti     |
| 2.         | kamla kumari         | B.Sc.        | Kandek      |
| 3.         | Sheela Pandey        | D-Pharm      | Trealo,     |
| 4.         | Aman chowasia        | B-Eal        | Amer        |
| 6.         | ARUP ICHARA          | BBB          | Drap        |
| 6.         | TAGARI BAIDYA        | BCA          | Torgeni     |
| 7.         | RUBY KHATUN          | Biom         | Sway        |
| 8.         | NEHA MORIDAL         | BSC. 200 69. | meha.       |
| 9.         | Malaye Malik         | B-BA         | Malaye      |
| 10-        | Manesh Mishuca       | MBA          | Marsh       |
| 11-        | Mita Murhaliza       | BA Englis    | niter       |
| 12.        | Falloven Rozi        | MASS.com     | lateran.    |
| 13         | On Puakash           | B-C-A        | Quy         |
| 14         | Tarru Lata sugar     | BA (ECO)     | TJ3         |
| 15.        | Rupa Raryan          | M (pharm)    | Ruga Rappan |
| 16.        | Dilip Das            | BACPOLITS    | Dilip des   |
| 13.        | Pushpa Ry            | B. Pharma    | Push        |
| 18.        | Shila Kumari         | B.SC         | Shila       |
| 19.        | Ankita Gupta         | B.com        | A. Gupta    |
| 00.        | SUJIT RAI            | HBA          | Jugit Rovi  |
| 21.        | Alhefit Beera        | B. Phama     | An          |
| 082.       | Annu traumatray      | B.SC         | Annu        |
| 23.        | Veer Bahadur         | B. Com       | ques        |

## Children's Day Celebration with Mother Teresa welfare Trust on 14<sup>th</sup> November 2019

Ref. No. 1 NSU 296 2019

NOTICE

Subject: Nukkad Natak on Road Safety by NSS

The National Service Scheme (NSS) Cell of Netaji Subhas University, Jamshedpur is organizing a Road Safety Awareness Programme as part of its community service initiatives. The event aims to educate students and the public about the importance of following traffic rules, responsible driving, and pedestrian safety.