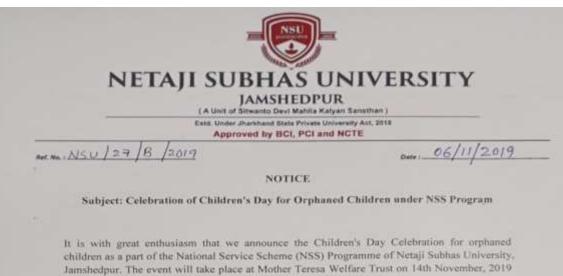

# Children's Day Celebration with Mother Teresa welfare Trust on 14th November 2019

| 51<br>N.O. | Name of Participants | Course       | Signature   |
|------------|----------------------|--------------|-------------|
| 1.         | Janponti Keomoka     | BITECH       | Janenti     |
| 2.         | kamla kumari         | B.Sc.        | Kandek      |
| 3.         | Sheela Pandey        | D-Pharm      | Trealo,     |
| 4.         | Aman chowasia        | B-Eal        | Amer        |
| 6.         | ARUP ICHARA          | BBB          | Drap        |
| 6.         | TAGARI BAIDYA        | BCA          | Torgeni     |
| 7.         | RUBY KHATUN          | Biom         | Sway        |
| 8.         | NEHA MORIDAL         | BSC. 200 69. | meha.       |
| 9.         | Malaye Malik         | B-BA         | Malaye      |
| 10-        | Manesh Mishuca       | MBA          | Marsh       |
| 11-        | Mita Murhaliza       | BA Englis    | niter       |
| 12.        | Falloven Rozi        | MASS.com     | lateran.    |
| 13         | On Puakash           | B-C-A        | Quy         |
| 14         | Tarru Lata sugar     | BA (ECO)     | TJ3         |
| 15.        | Rupa Raryan          | M (pharm)    | Ruga Rappan |
| 16.        | Dilip Das            | BACPOLITS    | Dilip des   |
| 13.        | Pushpa Ry            | B. Pharma    | Push        |
| 18.        | Shila Kumari         | B.SC         | Shila       |
| 19.        | Ankita Gupta         | B.com        | A. Gupta    |
| 00.        | SUJIT RAI            | HBA          | Jugit Rovi  |
| 21.        | Alhefit Beera        | B. Phama     | An          |
| 082.       | Annu traumatray      | B.SC         | Annu        |
| 23.        | Veer Bahadur         | B. Com       | ques        |

## Children's Day Celebration with Mother Teresa welfare Trust on 14<sup>th</sup> November 2019

Ref. No. 1 NSU 296 2019

NOTICE

Subject: Nukkad Natak on Road Safety by NSS

The National Service Scheme (NSS) Cell of Netaji Subhas University, Jamshedpur is organizing a Road Safety Awareness Programme as part of its community service initiatives. The event aims to educate students and the public about the importance of following traffic rules, responsible driving, and pedestrian safety.