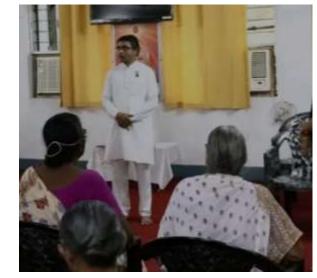

### ASHIRVAD OLD AGE HOME VISIT 23 DECEMBER 2019

#### **PROJECTOLD AGE HOME VISIT**

NSS was formally launched on 24th September, 1969, the birth centenary year of the Father of the Nation. To commemorate this day NSS Unit I and II of the University organised a visit to the old age home at Baradwari. Around 15 volunteers from different course participated for the events. A small interaction between the children and senior citizens was cherished by the volunteers. Few commodities were donated to the old age home for the benefit of the people residing there. Ayushi, Amisha, Hasan, Ujjwal, Ritk, Shweta, Anjali and others were present.