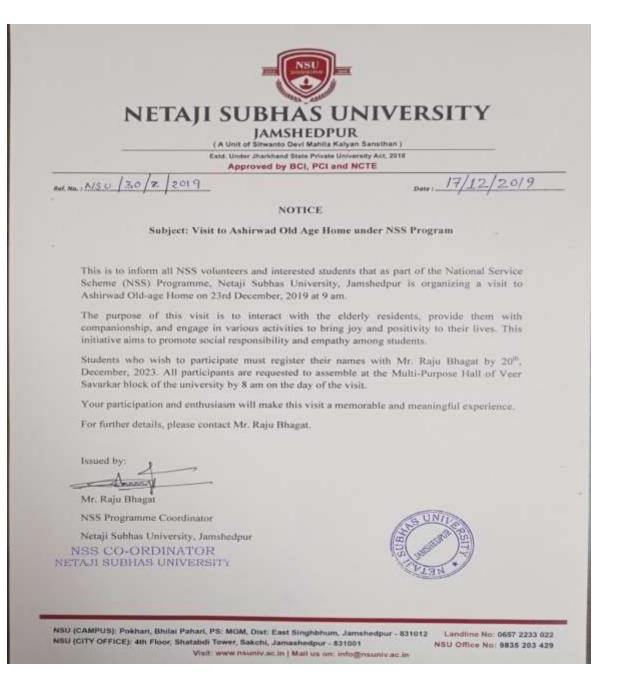

### ASHIRVAD OLD AGE HOME VISIT 23 DECEMBER 2019

Name of Activity: Achirand Old Age Store Date: 23rd December, 2019 Visit