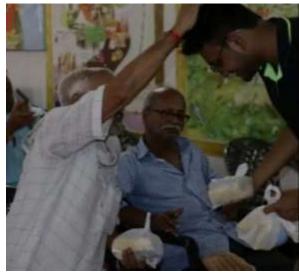

### ASHIRVAD OLD AGE HOME VISIT 23 DECEMBER 2019

#### **PROJECTOLD AGE HOME VISIT**

NSS was formally launched on 24th September, 1969, the birth centenary year of the Father of the Nation. To commemorate this day NSS Unit I and II of the University organised a visit to the old age home at Baradwari. Around 15 volunteers from different course participated for the events. A small interaction between the children and senior citizens was cherished by the volunteers. Few commodities were donated to the old age home for the benefit of the people residing there. Ayushi, Amisha, Hasan, Ujjwal, Ritk, Shweta, Anjali and others were present.