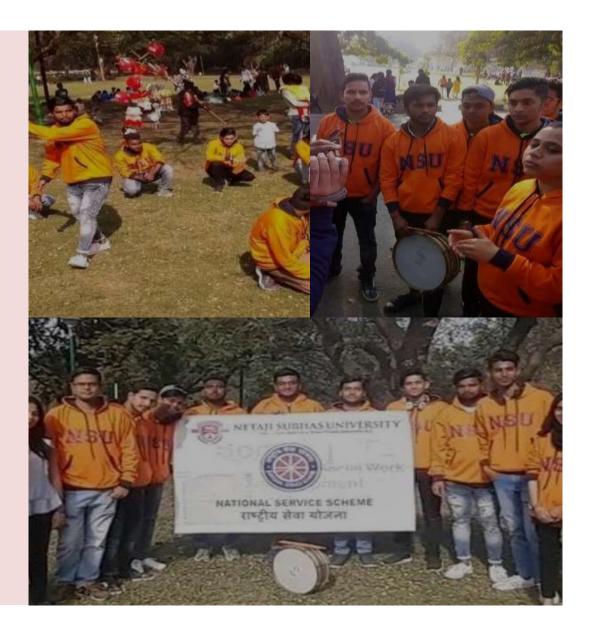

### NETAJI SUBHAS UNIVERSITY NATIONAL SERVICE SCHEME ACTIVITIES (2019-2020)

### **PROJECT ROAD SAFETY**

NSS Cell of NSU revisiting the old memories created last year during Christmas where the members of Social Crew, The Rotaract club, NSS and Invincibles picked an effective platform Nukkad Natak to display their Social responsibility and convey an important social message. Students performed a Hindi Nukkad Natak to highlight the Road Safety Rules and requested the Jamshedpur public to wear helmet and not to Drink and Drive and have a happy and safe Christmas and New Year ahead. The event took place at the Jubilee Park, Jamshedpur.