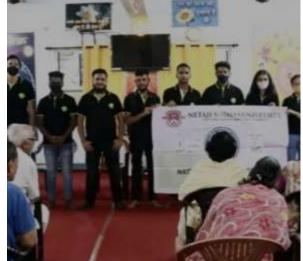

### ASHIRVAD OLD AGE HOME VISIT 23 DECEMBER 2019

#### **PROJECTOLD AGE HOME VISIT**

NSS was formally launched on 24th September, 1969, the birth centenary year of the Father of the Nation. To commemorate this day NSS Unit I and II of the University organised a visit to the old age home at Baradwari. Around 15 volunteers from different course participated for the events. A small interaction between the children and senior citizens was cherished by the volunteers. Few commodities were donated to the old age home for the benefit of the people residing there. Ayushi, Amisha, Hasan, Ujjwal, Ritk, Shweta, Anjali and others were present.