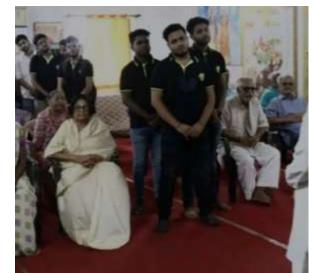

### ASHIRVAD OLD AGE HOME VISIT 23 DECEMBER 2019

#### **PROJECTOLD AGE HOME VISIT**

NSS was formally launched on 24th September, 1969, the birth centenary year of the Father of the Nation. To commemorate this day NSS Unit I and II of the University organised a visit to the old age home at Baradwari. Around 15 volunteers from different course participated for the events. A small interaction between the children and senior citizens was cherished by the volunteers. Few commodities were donated to the old age home for the benefit of the people residing there. Ayushi, Amisha, Hasan, Ujjwal, Ritk, Shweta, Anjali and others were present.