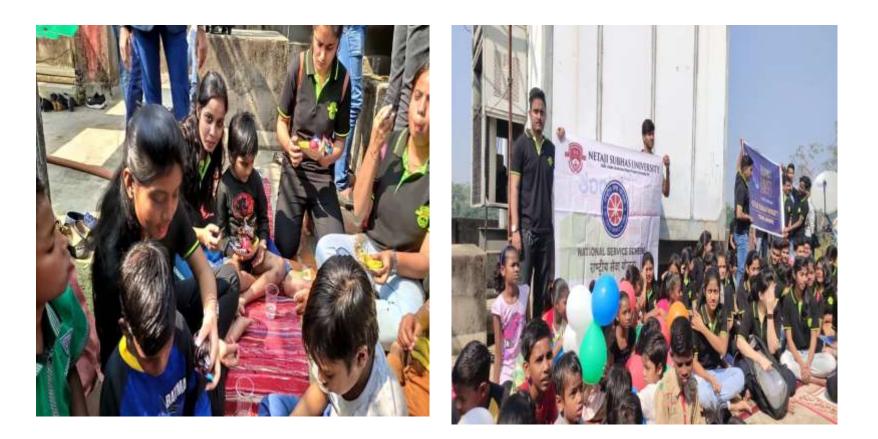

# Children's Day Celebration with Mother Teresa welfare Trust on 14th November 2019

| 51<br>N.O. | Name of Participants | Course       | Signature   |
|------------|----------------------|--------------|-------------|
| 1.         | Janponti Keomoka     | BITECH       | Janenti     |
| 2.         | kamla kumari         | B.Sc.        | Kandek      |
| 3.         | Sheela Pandey        | D-Pharm      | Trealo,     |
| 4.         | Aman chowasia        | B-Eal        | Amer        |
| 6.         | ARUP ICHARA          | BBB          | Drap        |
| 6.         | TAGARI BAIDYA        | BCA          | Torgeni     |
| 7.         | RUBY KHATUN          | Biom         | Sway        |
| 8.         | NEHA MORIDAL         | BSC. 200 69. | meha.       |
| 9.         | Malaye Malik         | B-BA         | Malaye      |
| 10-        | Manesh Mishuca       | MBA          | Marsh       |
| 11-        | Mita Murhaliza       | BA Englis    | niter       |
| 12.        | Falloven Rozi        | MASS.com     | lateran.    |
| 13         | On Puakash           | B-C-A        | Quy         |
| 14         | Tarru Lata sugar     | BA (ECO)     | TJ3         |
| 15.        | Rupa Raryan          | M (pharm)    | Ruga Rappan |
| 16.        | Dilip Das            | BACPOLITS    | Dilip des   |
| 13.        | Pushpa Ry            | B. Pharma    | Push        |
| 18.        | Shila Kumari         | B.SC         | Shila       |
| 19.        | Ankita Gupta         | B.com        | A. Gupta    |
| 00.        | SUJIT RAI            | HBA          | Jugit Rovi  |
| 21.        | Alhefit Beera        | B. Phama     | An          |
| 082.       | Annu traumatray      | B.SC         | Annu        |
| 23.        | Veer Bahadur         | B. Com       | ques        |

## Children's Day Celebration with Mother Teresa welfare Trust on 14<sup>th</sup> November 2019

Ref. No. 1 NSU 296 2019

NOTICE

Subject: Nukkad Natak on Road Safety by NSS

The National Service Scheme (NSS) Cell of Netaji Subhas University, Jamshedpur is organizing a Road Safety Awareness Programme as part of its community service initiatives. The event aims to educate students and the public about the importance of following traffic rules, responsible driving, and pedestrian safety.