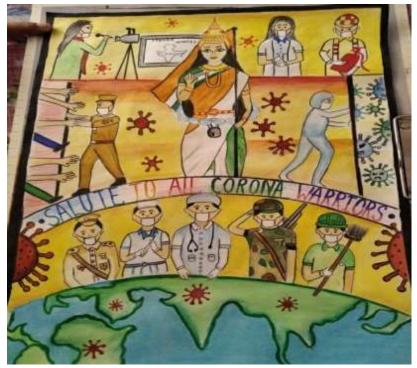

## **Volunteers Effort**

These art depict the superheroes of our current situation i.e., the Superheroes of the pandemic outbreak of COVID 19. Honoured to have these superheroes to save our lives. So salute to all our superheroes.