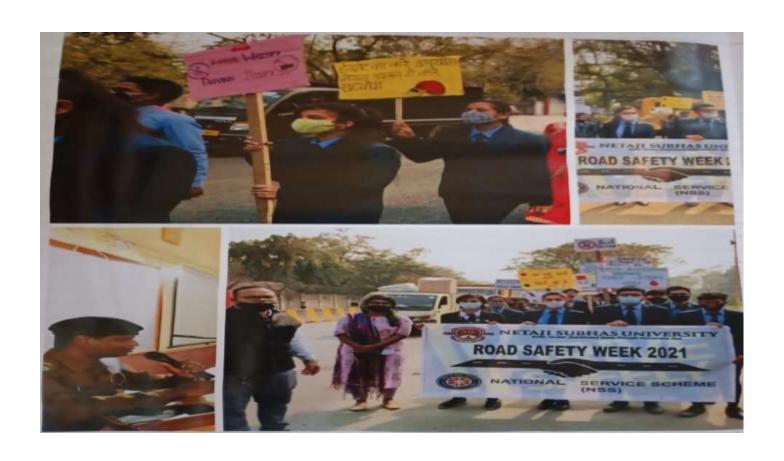

#### NOTICE

Subject: Road Safety Week and Rally on 12th February 2021

This is to inform all students and faculty members that the NSS Unit of Netaji Subhas University is organizing a Road Safety Week awareness campaign, including a Rally, on 12th February 2021. The event aims to spread awareness about traffic rules, responsible driving, and pedestrian safety.

**Event Details:** 

Date: 12th February 2021

Time: 9.am.

Starting Point: Dimna Chowk

Route: Dimna Road, Mango

Participants: NSS Volunteers, Faculty Members, and Interested Students

Students are encouraged to participate actively and contribute to this meaningful initiative. Volunteers will carry placards and distribute pamphlets highlighting important road safety measures.

For participation and further details, contact the undersigned.

Mr. Raju Bhagat

NSS Programme Coordinator

Netaii Subhas University, Jamshedpur NSS CO-ORDINATOR NETAJI SUBHAS UNIVERSITY

Landline No: 0657 2233 022

# Road Safety Week and Rally on 12<sup>th</sup> February 2021