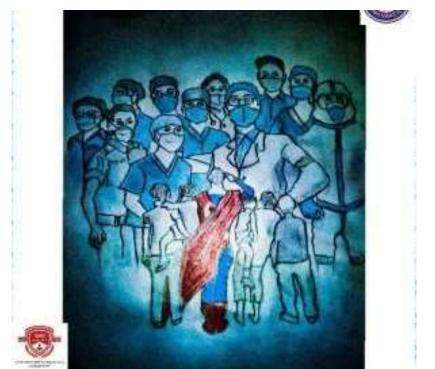

## **Volunteers Effort**

These art depict the superheroes of our current situation i.e., the Superheroes of the pandemic outbreak of COVID 19. Honoured to have these superheroes to save our lives. So salute to all our superheroes.