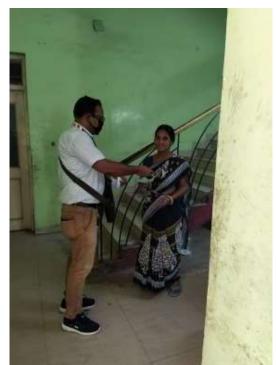

### • Food and Mask distribution

 The NSS Unit, university management and Volunteers of NSU distributed food and clothes to the needy. They wore face mask and also maintained social distancing at the venue of distribution.