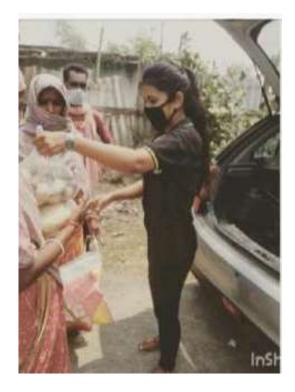

### • Food and Mask distribution

 The NSS Unit, university management and Volunteers of NSU distributed food and clothes to the needy. They wore face mask and also maintained social distancing at the venue of distribution.