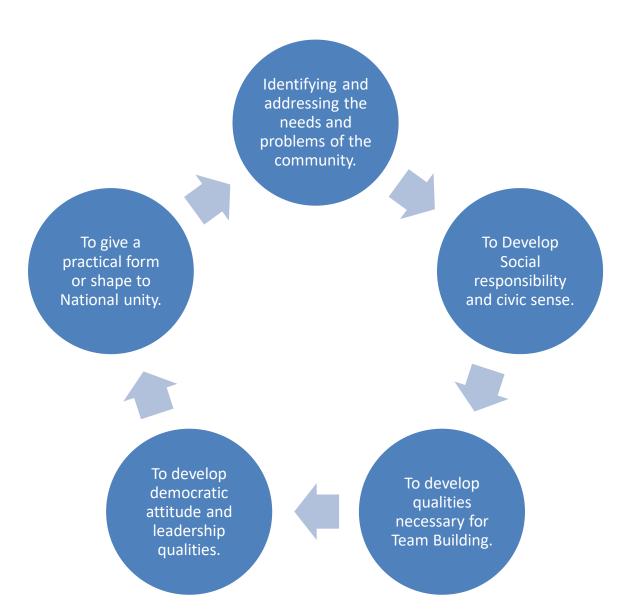

### • Food and Mask distribution

 The NSS Unit, university management and Volunteers of NSU distributed food and clothes to the needy. They wore face mask and also maintained social distancing at the venue of distribution.