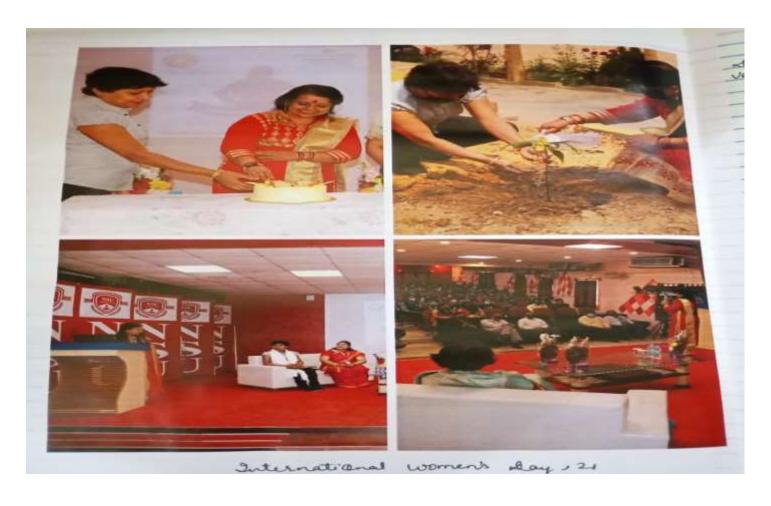

#### **JAMSHEDPUR**

( A Unit of Sitwanto Devi Mahila Kalyan Sanathan )

Eard, Under Jharkhand State Private University Act, 2018

Approved by BCI, PCI and NCTE

HOT. MIL. 1. 1815 U 116

NOTICE

Subject: Celebration of International Women's Day - 8th March 2021

All students and faculty members are hereby informed that the NSS Unit of Netaji Subhas University will be organizing a special event to celebrate International Women's Day on 8th March 2021. This event aims to honor the achievements of women and promote gender equality.

#### Programme Details:

Date: 8th March 2021 Time: 10.30 am

Venue: Auditorium, Netaji Subhas University.

Activities:

- 1. Tree Plantation
- 2. Inspirational speeches by distinguished guests
- 3. Awareness session on women's rights and empowerment
- 4. Cultural performances and presentations
- 5. Felicitation of women achievers

## International Women's Day on 8<sup>th</sup> March 2021

Name of Activity: International Domen's Date: 8th March, 2021

| SI<br>No. | Name of Participants       | Course       | Signature      |
|-----------|----------------------------|--------------|----------------|
| 2.        | e Roshan kuman             | TO TECH      | Frestian       |
| 2.        | BANJU SHRIBASTA            | B B.S. (Chan | Sorte          |
| 3.        | Randas murne               | D. Pherm     | The            |
| 4.        | mohit mukhi                | B. Sc        | Polit          |
| 5         | Amrita Soy                 | B.A          | Anne           |
| 6.        | Ujjal baskoy               | M. Pharm     | Ufgal          |
| 7-        | Wanchan Mahato             | B.sc         | Kanchari       |
| 8.        | Rakesh Single              | B. SC        | Raber          |
| q.        | Rapaikant Rao              | D. Pharma    | R. Ras         |
| 10.       | SURAT GORAS                | 8.5e         | Surent Gorai   |
| 130       | Kamlish Tudu               | B.A.         | K- Tude        |
| 10=       | ISHITA CHIOSH              | B. COM       | 13titue        |
| 13.       | SHREYA PATEL               | M-COM        | Shoreyer       |
| 14        | Rajou Roy<br>Surita Mahato | B. Ed        | Raja koy       |
| 15        | Sunita Mahato              | N.Com        | Jum for malato |
| 16        | Ratural Berga              | 8. A         | Rahul Ber      |
| 17        | Woti Single                | B. Com       | Troti Single   |
| 18.       | Amrish Thakur              | B.4 (ECO)    | -              |
| 19 -      | Tariya Olochu              | 13. Ed       | Joneyas alan.  |
| 20.       | Tank'd Shakh               | BA Eng.      | Jacket.        |
| 021.      | Prince                     | Bisc         | Prices         |
| 22.       | Chanden Kuman              | B Pharm.     | dearden.       |
| 23        | Ankush kumar               | M Pharm      |                |