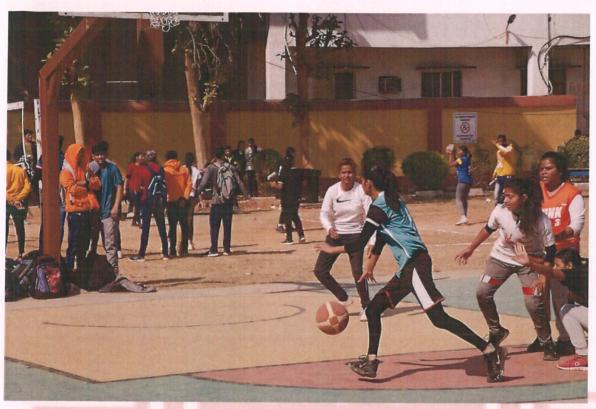

**Instagram posts:** NSU shared posts on Instagram to announce and document the Ujjwala Mahotsav event.

At Netaji Subhas University (NSU) in Jamshedpur, "Ranneeti" is the name for the college's sports day, which is a campus event specifically for NSU students.

Here's a more detailed breakdown:

### What is Raneeti:

Ranneeti is the name given to the sports day event organized by Netaji Subhas University (NSU).

#### audience:

The event is specifically for the college students of NSU and not open to students from other schools or colleges.

### Location

The event takes place within the NSU campus.

UNBEATABLE (THE SPORTS COMMITTEE)

ESTO LIAMSHIEDPUR 2018

STUDENTS PARTICIPATING IN SPORTS ACTIVITES RANGETI 2019.