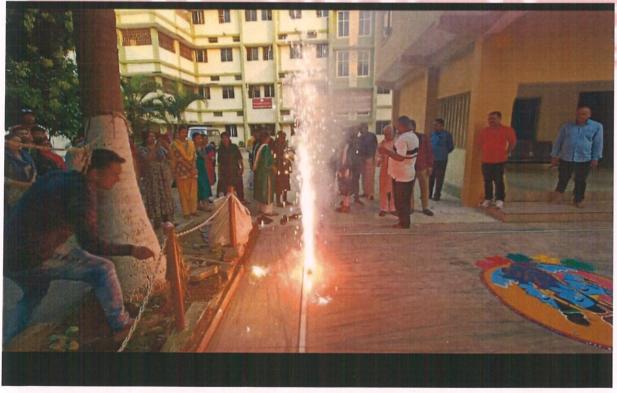

Netaji Subhas University (NSU) recently celebrated "Ujjwala Mahotsav" as part of its pre-Diwali festivities, focusing on celebrating culture, tradition, and the spirit of the festival of lights with a variety of events.

Here's a breakdown of the Ujjwala Mahotsav celebration at Netaji Subhas University:

**Theme:** Ujjwala Mahotsav, a pre-Diwali celebration, aimed to celebrate culture, tradition, diversity, and the joy of the festival of lights.