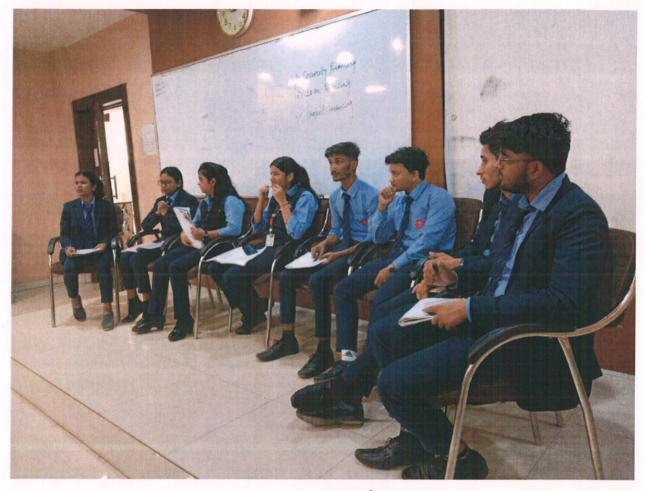

We are pleased to announce a **Mock Interview** session organized by different clubs, designed to help students enhance their interview skills and boost confidence for job placements.

## Details of the Activity:

• Date: 19<sup>th</sup> December 2023

• Time: 3 PM

• Venue: Conference room

• Interviewers: Panel members

NSU (CAMPUS): Pokhari, PO - Bhilai Pahari, PS - MGM, Dist: East Singhbhum, Jamshedpur - 831012.

NSU (CITY OFFICE): 4th Floor, Shatabdi Tower, Sakchi, Jamshedpur - 831001.

This activity will simulate real interview scenarios, followed by constructive feedback to help participants improve their performance.

All students are encouraged to register early. For more information and registration, please contact Mr. Vinay Singh.

Vinay Singh

Assistant Professor

Cont.: 9386817857, 9431117663, 0657 2233022

DATE-19th DEC 2023 TIME - 3 PM VENUE - CONFERENCE ROOM