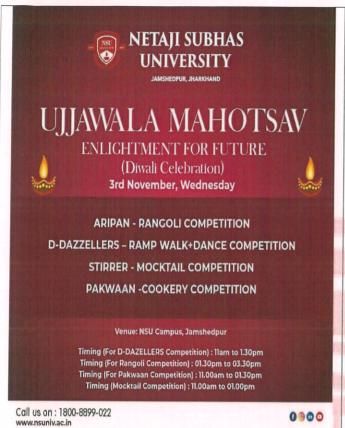

Netaji Subhas University (NSU) recently celebrated "Ujjwala Mahotsav" as part of its pre-Diwali festivities, focusing on celebrating culture, tradition, and the spirit of the festival of lights with a variety of events.

Here's a breakdown of the Ujjwala Mahotsav celebration at Netaji Subhas University:

**Theme:** Ujjwala Mahotsav, a pre-Diwali celebration, aimed to celebrate culture, tradition, diversity, and the joy of the festival of lights.

**Activities:** A series of events were organized to promote cultural understanding and festive cheer.

**Purpose:** The event aimed to foster a sense of community and celebrate the spirit of togetherness.