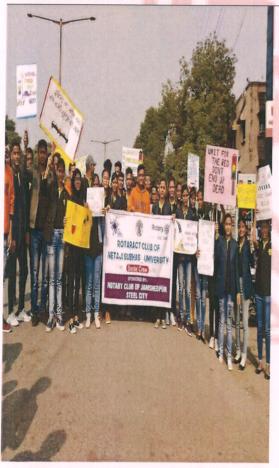

## Road safety week 2020

A walkathorn on road safety rules by our students from NSS

and Social crew,Rotaract club of Netaji Subhas University .. #NSU #University

#RoadSafety

#Rules #NSS #Socialcrew #lifekokaro