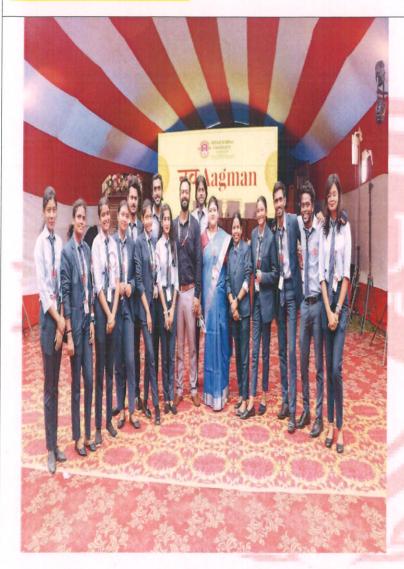

### **DETAILS**

**DETAILS** 

EVENT – NAV AAGMAN (
ORIENTATION PROGRAMM)

DATE - 14.08. 2023

FACULTY – MISS DIPIKA MR SUMIT

STUDENTS – AADYA KUMARI (MASS COM )

RAHUL SINGH (BBA)

SHREYA KUMARI (BBA)

TUSHAR (MASS COM)

RAJPREET KAUR (BCA)

AMIT CHOUDHARY (LLB)

GAURAV KHANNA (MBA)

DATE - 21.03.24

EVENT – BOLLYWOOD NIGHT

DISCRIPTION -

**Specifics**: Featured "Underground" music