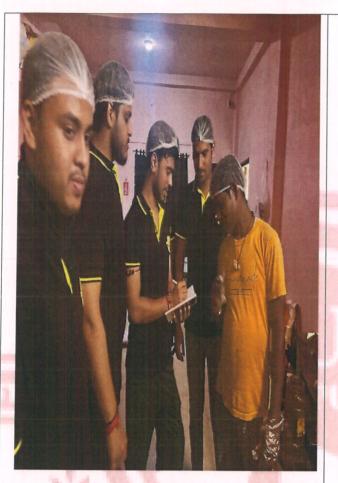

DATE - 18.07.23

**EVENT - FOOD INSPECTION** 

PLACE - HOSTEL MESS (NSU)

Students of Girls hostel conduct the survey of Mess food .

EVENT - GIRLS MESS INSPECTION.