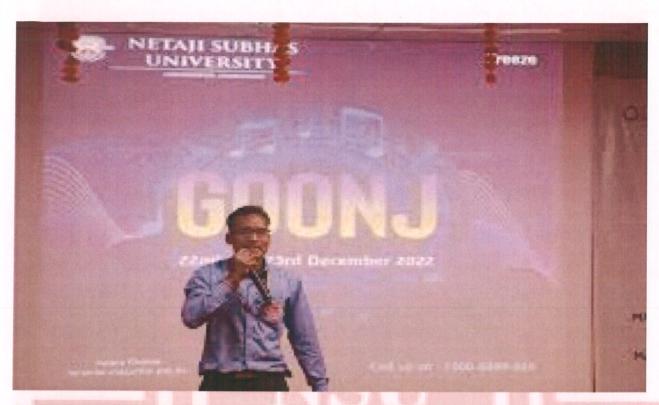

# CLUBS

BROADWAY JUNKIES (THE DRAMATICS & DANCE

Inter departmental fest 'Goonj' was organized on Saturday at Netaji Subhas University, Pokhari, Jamshedpur.

The students of the university displayed their mettle in solo singing, group singing, solo dance, group dance, fireless cugging, fashion show and debate in Goonj. The winner of the debate was Amit Kumar Jha and the runner up was Shruti Mishra. Rahul Pathak won the solo dance. The winner of solo singing was Anshuman Kumar. Ekta and group were victorious in group dance. All the winning participants were awarded by the University.