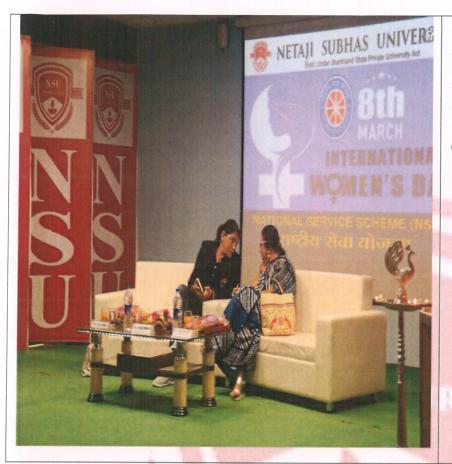

## NSS (NATIONAL SERVICE SCHEME)

DATE - 08.03.2023

EVENT – WOMENS DAY

VENUE – NETAJI SUBHAS

UNIVERSITY

ORGANIZED - NSS

2019