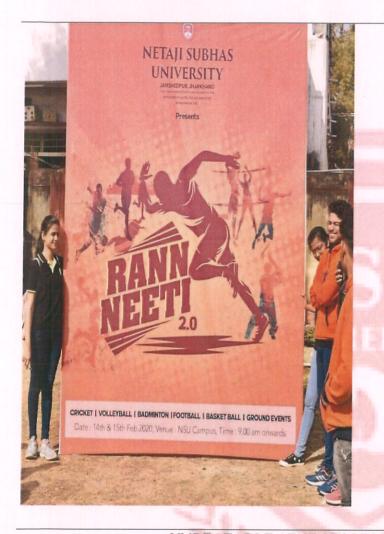

**Instagram posts:** NSU shared posts on Instagram to announce and document the Ujjwala Mahotsav event.

At Netaji Subhas University (NSU) in Jamshedpur, "Ranneeti" is the name for the college's sports day, which is a campus event specifically for NSU students.

Here's a more detailed breakdown:

### What is Raneeti:

Ranneeti is the name given to the sports day event organized by Netaji Subhas University (NSU).

#### audience:

The event is specifically for the college students of NSU and not open to students from other schools or colleges.

### Location

The event takes place within the NSU campus.

UNBEATABLE (THE SPORTS COMMITTEE)

ESTO LIAMSHIEDPUR 2018

STUDENTS PARTICIPATING IN SPORTS ACTIVITES RANGETI 2019.