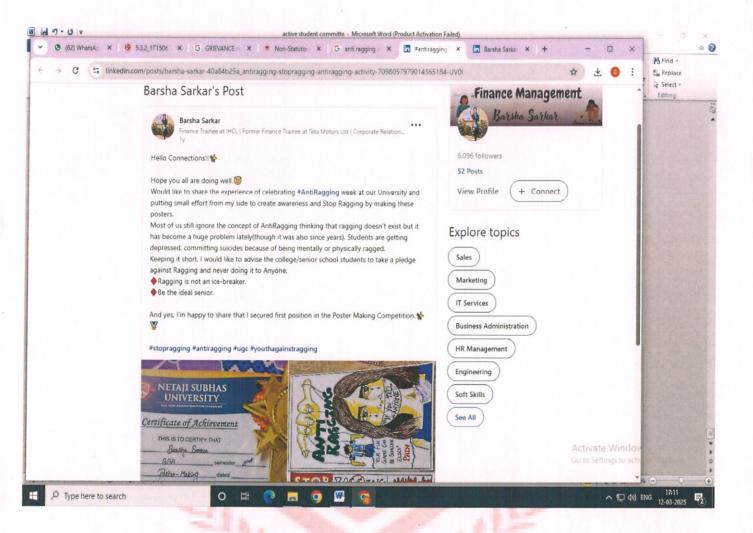

# CELEBRATING ANTI RAGGING WEEK IN NETAJI SUBHAS UNIVERSITY

Estd. Under Jharkhand State Private University Act 2018 (A Unit of Sitwanto Devi Mahila Kalyan Sansthan) Approved by UGC (2f), AICTE, PCI, BCI, NCTE, INC, JNRC DR. PUJA PRASAD

Head of the Department Faculty of Management M: 9097444944

Email: puja@nsuniv.ac.in

Ref. No: NSU 22 A | 2021

Date: 21-05-2021

EL

Toll Free No: 1800 8899 022

Landline No: 0657 2233 022

The Netaji Subhas University Club was founded in 2021 with the goal of bridging the gap between industry and education. The club aims to give its students the chance to exchange and grow their ideas, as well as interact with the industry to broaden their perspectives in the fields of finance, human resources, marketing, and information technology, as well as its ever changing technology.