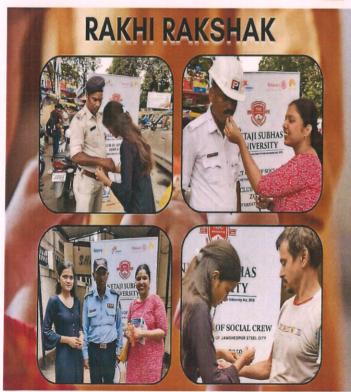

PRESIDENT: RTR SHIVAM PANDEY | SECRETARY: RTR ANAND RAJ SINGH

The Rotaract Club of Social Crew organized a Rakhi Rakshak to honor the unsung heroes of our society on 11 August 2022. The event aimed to recognize and appreciate the selfless contributions of individuals who make a positive impact in their communities.

### Beneficiaries:

- Policemen
- Traffic Police
- Army personnel
- Security guards
- Sanitation workers

We believe that these unsung heroes deserve our gratitude and appreciation. Through this Rakhi celebration, we aim to recognize their selfless contributions and inspire others to follow in their footsteps.