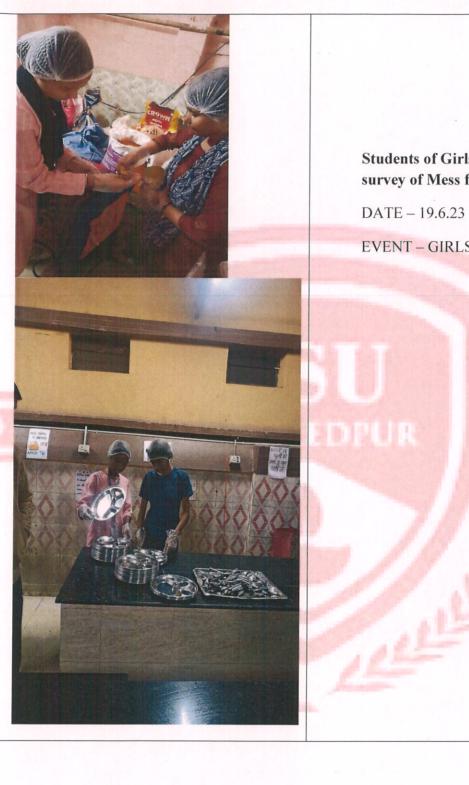

DATE - 18.07.23

**EVENT - FOOD INSPECTION** 

PLACE - HOSTEL MESS (NSU)

Students of Girls hostel conduct the survey of Mess food .

EVENT - GIRLS MESS INSPECTION.