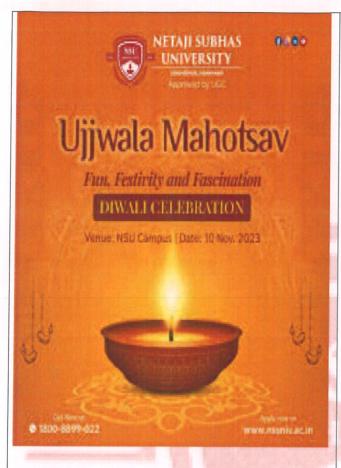

Netaji Subhas University (NSU) recently celebrated "Ujjwala Mahotsav" as part of its pre-Diwali festivities, focusing on celebrating culture, tradition, and the spirit of the festival of lights with a variety of events.

Here's a breakdown of the Ujjwala Mahotsav celebration at Netaji Subhas University:

**Theme:** Ujjwala Mahotsav, a pre-Diwali celebration, aimed to celebrate culture, tradition, diversity, and the joy of the festival of lights.