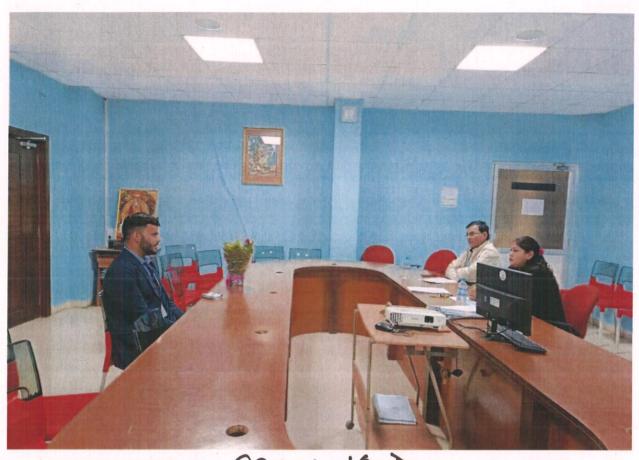

## NETAJI SUBHAS UNIVERSITY JAMSHEDPUR

Estd. Under Jharkhand State Private University Act, 2018

( A Unit of Sitwanto Devi Mahila Kalyan Sansthan )

Ref. No. : NSO / 1898 A/ 2023

Date: 10-12-23

Circular: Club Activity - Mock Interview Session (2023)

We are pleased to announce a **Mock Interview** session organized by different clubs, designed to help students enhance their interview skills and boost confidence for job placements.

## Details of the Activity:

• Date: 19<sup>th</sup> December 2023

• Time: 3 PM

• Venue: Conference room

• Interviewers: Panel members

NSU (CAMPUS): Pokhari, PO - Bhilai Pahari, PS - MGM, Dist: East Singhbhum, Jamshedpur - 831012.

NSU (CITY OFFICE): 4th Floor, Shatabdi Tower, Sakchi, Jamshedpur - 831001.

This activity will simulate real interview scenarios, followed by constructive feedback to help participants improve their performance.

All students are encouraged to register early. For more information and registration, please contact Mr. Vinay Singh.

Vinay Singh

Assistant Professor

Cont.: 9386817857, 9431117663, 0657 2233022

DATE-19th DEC 2023 TIME - 3 PM VENUE - CONFERENCE ROOM