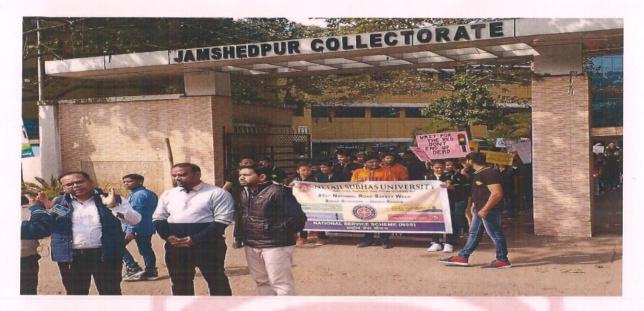

## Road safety week 2020

A walkathorn on road safety rules by our students from NSS

and Social crew,Rotaract club of Netaji Subhas University .. #NSU #University

#RoadSafety

#Rules #NSS #Socialcrew #lifekokaro