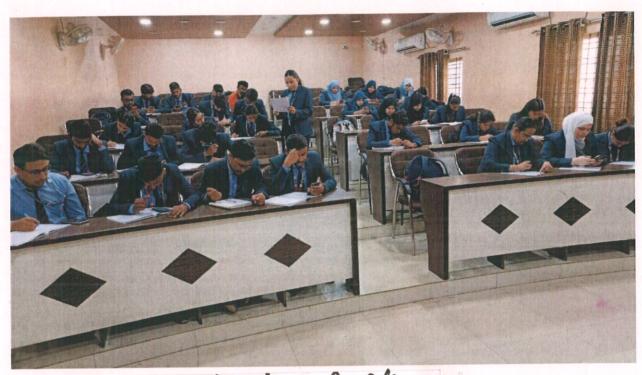

## NETAJI SUBHAS UNIVERSITY JAMSHEDPUR

Estd. Under Jharkhand State Private University Act, 2018

( A Unit of Sitwanto Devi Mahila Kalyan Sansthan )

Ref. No : NSU | 766A | 2023

Date: 01-06-2023

Circular: Club Activity - Case Study Discussion (2023)

We are excited to announce a **Case Study Discussion** activity organized by different clubs, aimed at enhancing analytical, problem-solving, and decision-making skills.

### Details of the Activity:

• **Date:** 12<sup>th</sup> June 2023

• Time: 2:30 PM

Venue: Seminar Hall

• Case Topic: Will be shared during the session

NSU (CAMPUS): Pokhari, PO - Bhilai Pahari, PS - MGM, Dist: East Singhbhum, Jamshedpur - 831012.