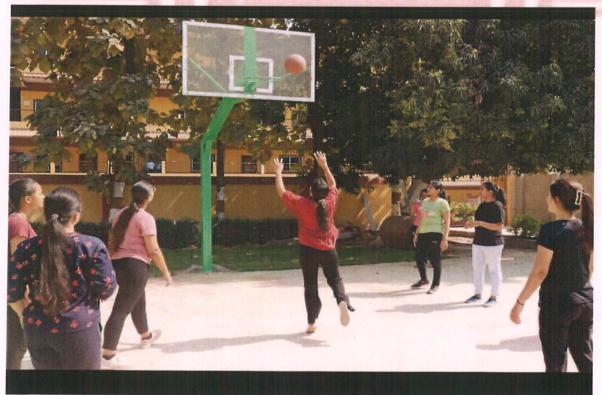

**Instagram posts:** NSU shared posts on Instagram to announce and document the Ujjwala Mahotsav event.

At Netaji Subhas University (NSU) in Jamshedpur, "Ranneeti" is the name for the college's sports day, which is a campus event specifically for NSU students.

Here's a more detailed breakdown:

### What is Raneeti:

Ranneeti is the name given to the sports day event organized by Netaji Subhas University (NSU).

#### audience:

The event is specifically for the college students of NSU and not open to students from other schools or colleges.

### Location

The event takes place within the NSU campus.

UNBEATABLE (THE SPORTS COMMITTEE)

ESTO LIAMSHIEDPUR 2018

STUDENTS PARTICIPATING IN SPORTS ACTIVITES RANGETI 2019.