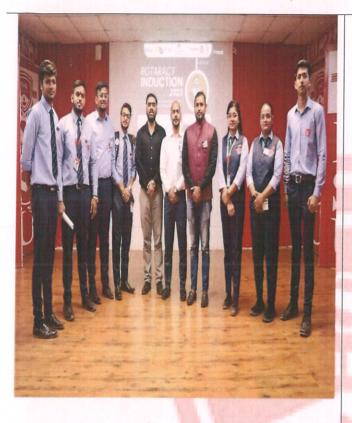

## SOCIAL CREW ( ROTRACT CLUB )

Rotaract Club of Social Crew, NSU organised an induction program for the newly enrolled students. The induction program was held in two sessions for both morning and afternoon shifts.

Rtr. Rinku Kumar and Shekhar Singh were present as the guests to brief the students about the club and its functioning. Rtr. Shekhar and Rinku motivated and asked the students to promote "Service before Self". They told the students mainly about the four aspects of Rotaract namely " Club Service", "Community Servive" "Professional/Vocational services" and "International services".

They also talked the role of Rotaract in shaping the humane charcter within students and taking them to new heights in every aspects of life. The RAC Club Moderator of NSU, Asst. Prof. Abhinav Kumar presented the memento to both the guests and the session was signed off.