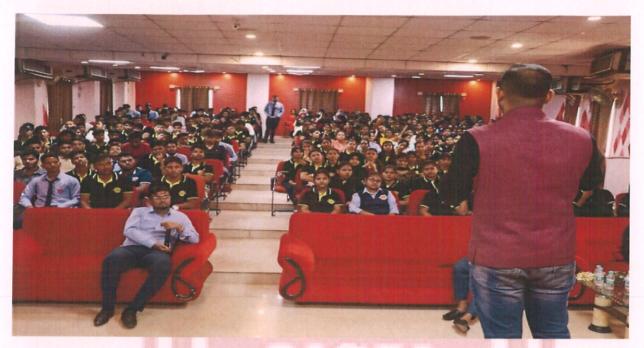

## NSS (NATIONAL SERVICE SCHEME)

DATE - 08.03.2023

EVENT – WOMENS DAY

VENUE – NETAJI SUBHAS

UNIVERSITY

ORGANIZED - NSS

2019