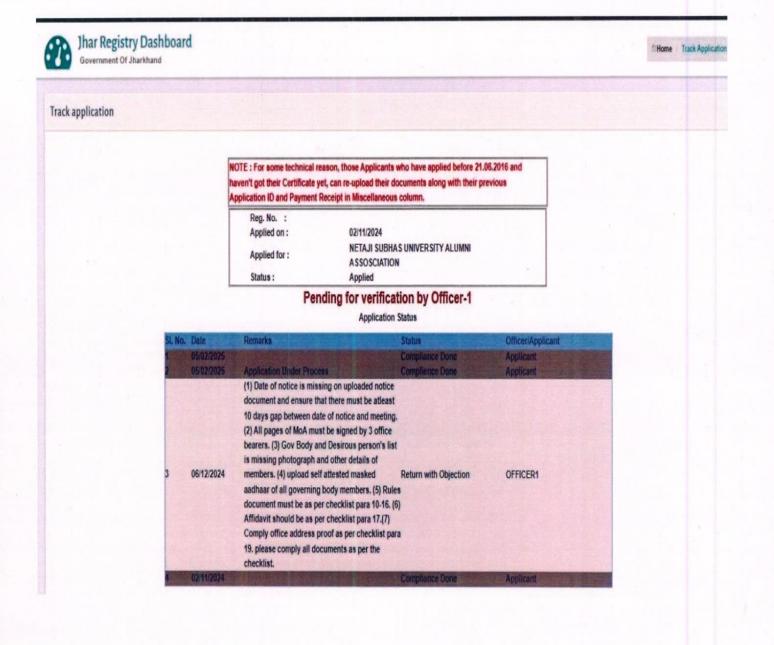

## Jhar Registry Dashboard Government Of Jharkhand

ி Home (Dashboard.aspx) / Track Application

M

- Dashboard (Dashboard.aspx)
- b Pre-Registration <

<

<

<

- Fee Refund
- Society Registration
- Firm Registration

earch/Certified Copy Society/Firm (se

hange Password (changePassword.as

| Track applica | ation |
|---------------|-------|
|---------------|-------|

NOTE : For some technical reason, those Applicants who have applied before 21.06.2016 and haven't got their Certificate yet, can re-upload their documents along with their previous Application ID and Payment Receipt in Miscellaneous column.

| <br>oluluo I  | · · · · · · · · · · · · · · · · · · · |
|---------------|---------------------------------------|
| Status :      | Applied                               |
| Applied for . | ASSOCIATION                           |
| Applied for : | NETAJI SUBHAS UNIVERSITY ALUMNI       |
| Applied on :  | 21/09/2023                            |
| Reg. No. :    |                                       |