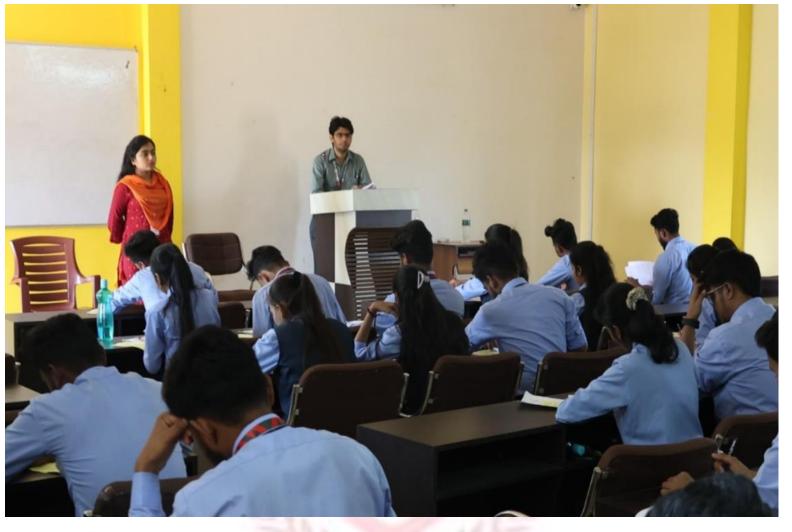

### **CRITERIA 5.4.2**

Alumni contributes and engages significantly to the development of institution through academic and other support system.

#### SESSIONS CONDUCTED BY ALUMNIS

#### **SEMINAR ON NATIONAL PENSION SCHEMEP(NPS)**



#### SEMINAR ON ENTRANCE EXAMINATION PREPARTION FOR CAT/XAT

#### **SESSION DATE – 10.08.2023**





ALUMNI DETAILS NAME – ZEESHAN AHMAD MBA – 2020 – 2022 REG NO – NSU2001013



**ALUMNI DETAILS** 

NAME – AKANSHA KAUSHIK

MBA - 2021 - 2023

**REG NO -NSU2101003** 

#### Judging Our University's Biggest Cultural Event Xplore



**ALUMNI DETAILS** 

NAME – CHANDRADEEP KUMAR

BAJMC 2019-2022

**REG NO –NSU1914002** 

PROFESSION – ENTREPRENEUR, RUN HIS OWN MUSIC STUDIO (CFX STUDIOS). MUSIC



Mr. Kaushik Sarkar alumni of NSIBM (2016-2018) batch took a session on career enhancement in academic field with MBA student's batch 2021-23 on dated 14<sup>th</sup> July 2022.



MR. Abhishek Kumar student of MBA batch 2019-21 at present Manager in HDFC Bank took a session with BBA, MBA and BCA students about the job opportunity in Private Banks and importance of bank in the growth of Economy on da