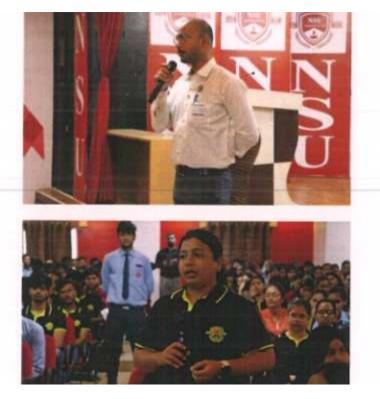

t Kumar, students of B.COM 2019-22 Batch took a Session on Stock Market with B.Com students. He is Accountant in Rungta Mines Chaibasa, Jharkhand. He explains the opportunity of job available for B.Com Students. He also explains what the field available are for them in job as well as in Higher Education on dated 18 February, 2023.



Mrs. Riya Singh, Students of MBA 2019-21 Batch Working as HR Manager in Mint skill HR Solutions LLP Took a Session on Importance of Employee Engagement among MBA students in G4 management building on dated 23<sup>RD</sup> March, 2023.



Mr Subhojeet Gupta, former student of MBA batch 2018-2020 working in TCS as Trainer addressed the BBA, B.COM and MBA students about the career opportunity in IT Sector and how can they crack the interview on dated 02/04/2023



Mr Niraj Kumar Student of BCA Batch 2018-2021, software Developer in Skyla Software Pvt Ltd addressed the students of BCA students. He explained the demand of software demand in market. How the Students can enhance their knowledge in this field.

#### **BOOKS DOANTED BY ALUMNI**





| TAT        | DONATE DV                      |