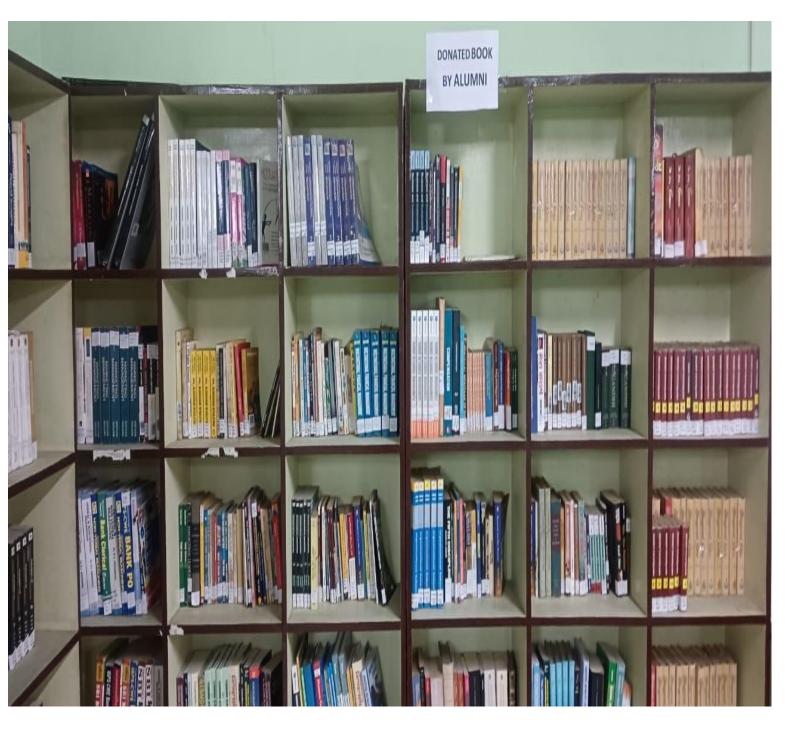

### **CRITERIA 5.4.2**

Alumni contributes and engages significantly to the development of institution through academic and other support system.