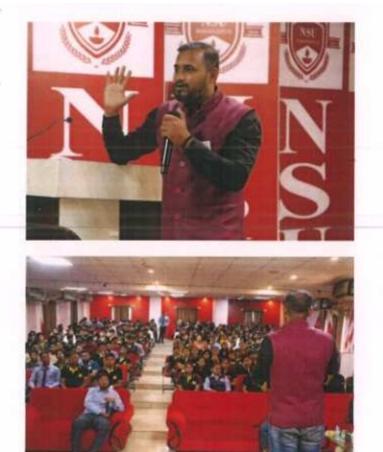

student of MBA batch 2019-21 at present Manager in HDFC Bank took a session with BBA, MBA and BCA students about the job opportunity in Private Banks and importance of bank in the growth of Economy on dated 25/10/22.



Mr. Sumit Kumar, students of B.COM 2019-22 Batch took a Session on Stock Market with B.Com students. He is Accountant in Rungta Mines Chaibasa, Jharkhand. He explains the opportunity of job available for B.Com Students. He also explains what the field available are for them in job as well as in Higher Education on dated 18 February, 2023.



Mrs. Riya Singh, Students of MBA 2019-21 Batch Working as HR Manager in Mint skill HR Solutions LLP Took a Session on Importance of Employee Engagement among MBA students in G4 management building on dated 23<sup>RD</sup> March, 2023.



Mr Subhojeet Gupta, former student of MBA batch 2018-2020 working in TCS as Trainer addressed the BBA, B.COM and MBA students about the career opportunity in IT Sector and how can they crack the interview on dated 02/04/2023



Mr Niraj Kumar Student of BCA Batch 2018-2021, software Developer in Skyla Software Pvt Ltd addressed the students of BCA students. He explained the demand of software demand in market. How the Students can enhance their knowledge in this field.

#### **BOOKS DOANTED BY ALUMNI**





| TAT        | DONATE DV                      |