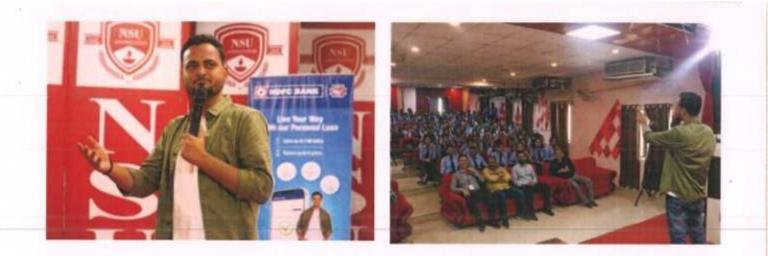

Mr. Kaushik Sarkar alumni of NSIBM (2016-2018) batch took a session on career enhancement in academic field with MBA student's batch 2021-23 on dated 14<sup>th</sup> July 2022.

MR. Abhishek Kumar student of MBA batch 2019-21 at present Manager in HDFC Bank took a session with BBA, MBA and BCA students about the job opportunity in Private Banks and importance of bank in the growth of Economy on dated 25/10/22.