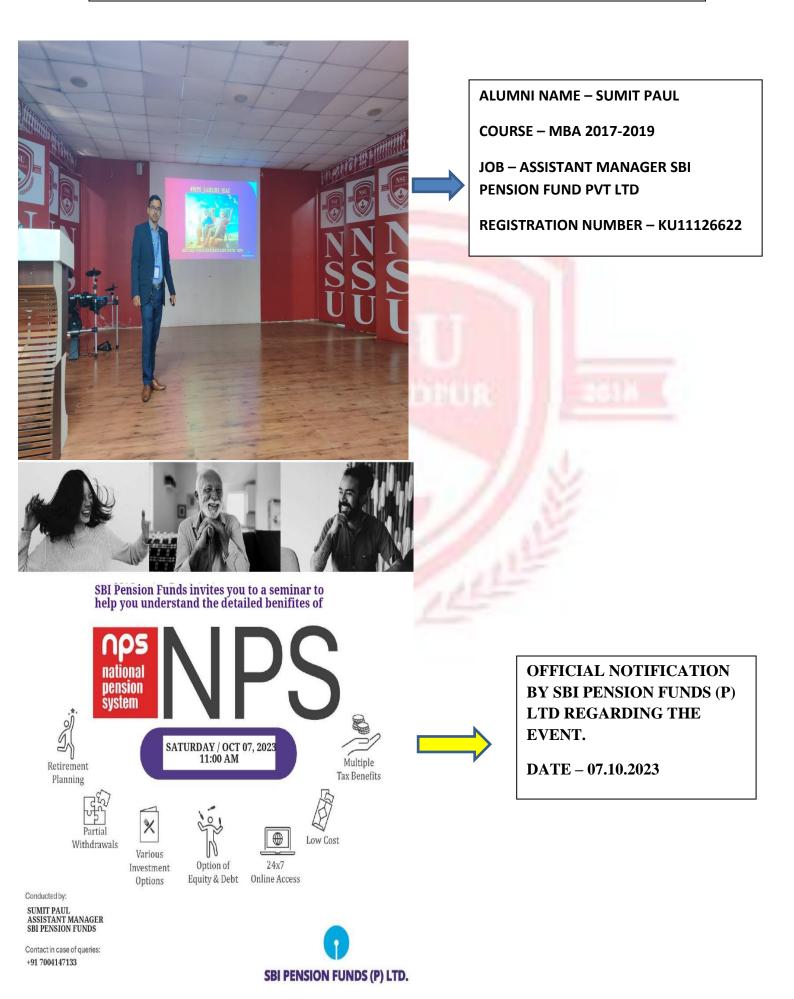

### **CRITERIA 5.4.2**

Alumni contributes and engages significantly to the development of institution through academic and other support system.

#### SESSIONS CONDUCTED BY ALUMNIS

#### **SEMINAR ON NATIONAL PENSION SCHEMEP(NPS)**



#### SEMINAR ON ENTRANCE EXAMINATION PREPARTION FOR CAT/XAT

#### **SESSION DATE – 10.08.2023**





ALUMNI DETAILS NAME – ZEESHAN AHMAD MBA – 2020 – 2022 REG NO – NSU2001013



**ALUMNI DETAILS** 

NAME – AKANSHA KAUSHIK

MBA - 2021 - 2023

**REG NO -NSU2101003** 

#### Judging Our University's Biggest Cultural Event Xplore



**ALUMNI DETAILS** 

NAME – CHANDRADEEP KUMAR

BAJMC 2019-2022

**REG NO –NSU1914002** 

PROFESSION – ENTREPRENEUR, RUN HIS OWN MUSIC STUDIO (CFX STUDIOS). MUSIC



Mr. Kaushik Sarkar alumni of NSIBM (2016-2018) batch took a session on career enhancement in academic field with MBA student's batch 2021-23 on dated 14<sup>th</sup> July 2022.



MR. Abhishek Kumar student of MBA batch 2019-21 at present Manager in HDFC Bank took a session with BBA, MBA and BCA studen