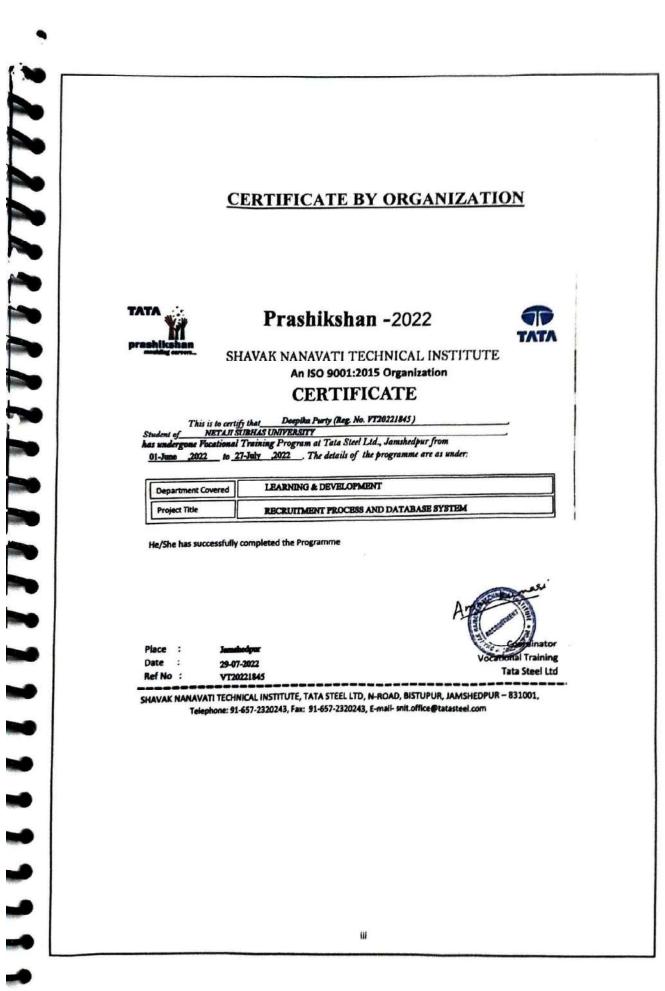

#### 3. Summer Internship Program (SIP):

- After the completion of Semester II, students must undergo a 8-week Summer Training in a professional organization. The, students are required to complete a Summer Internship Project (SIP), which integrates academic knowledge with industry exposure.
- Upon completion, students must submit and present a detailed report based on their industry experience.
- 4. Dual Specialization (Semester III & IV):
  - Students must opt for Dual Specialization by selecting two functional areas from the following:
    - a) Financial Management
    - b) Information Technology
    - c) Marketing Management
    - d) Human Resource Management
    - e) Supply Chain-Management
- 5. Elective Courses (Semester III & IV):
  - o Each student must select four electives from each of the two chosen specializations.
  - This results in a total of eight elective courses, with:
    - Two electives in Semester III for each specialization.
    - Two electives in Semester IV for each specialization.