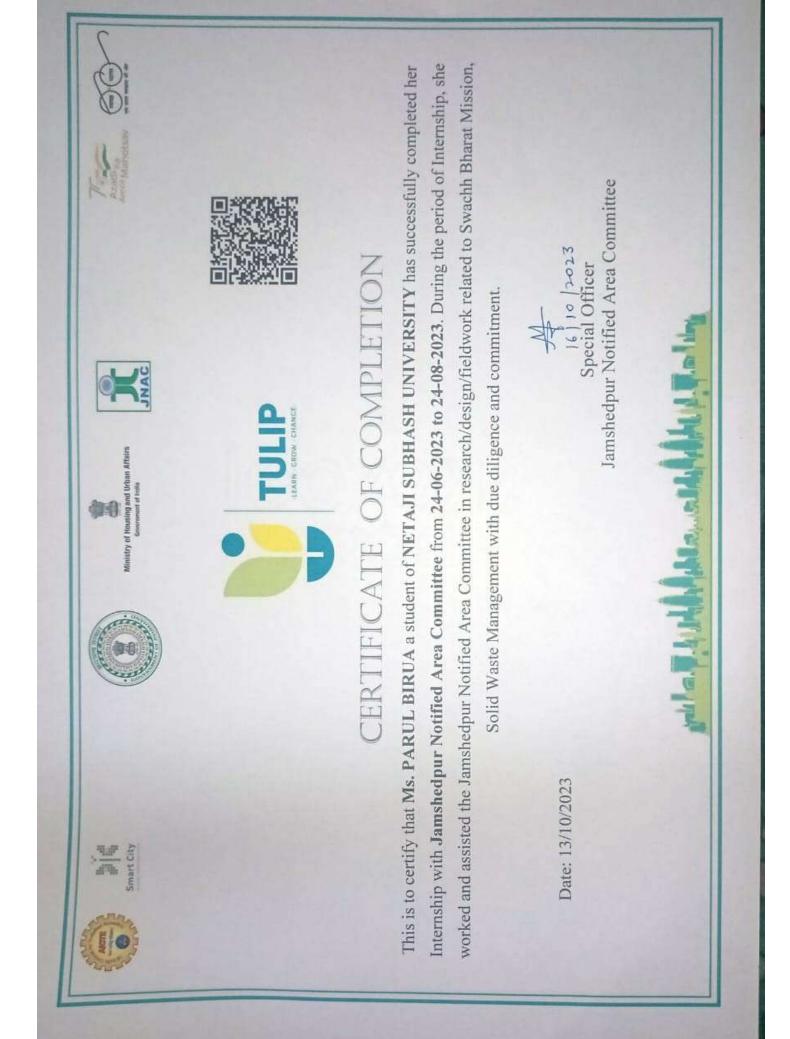

#### 3. Summer Internship Program (SIP):

- After the completion of Semester II, students must undergo a 8-week Summer Training in a professional organization. The, students are required to complete a Summer Internship Project (SIP), which integrates academic knowledge with industry exposure.
- Upon completion, students must submit and present a detailed report based on their industry experience.
- 4. Dual Specialization (Semester III & IV):
  - Students must opt for Dual Specialization by selecting two functional areas from the following:
    - a) Financial Management
    - b) Information Technology
    - c) Marketing Management
    - d) Human Resource Management
    - e) Supply Chain-Management
- 5. Elective Courses (Semester III & IV):
  - o Each student must select four electives from each of the two chosen specializations.
  - This results in a total of eight elective courses, with:
    - Two electives in Semester III for each specialization.
    - Two electives in Semester IV for each specialization.