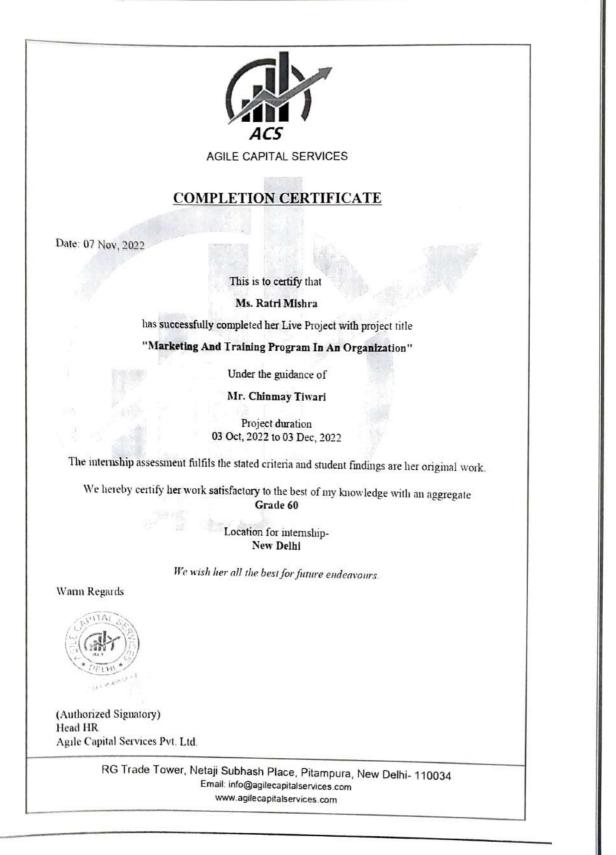

#### PROJECT VIVA ON SIP

**Introduction** : The Summer Internship Program (SIP) is a crucial component of the MBA curriculum, designed to bridge the gap between academic learning and practical industry experience. It provides students with hands-on exposure to real-world business environments, enabling them to apply theoretical concepts to practical situations. Through SIP, students gain insights into corporate operations, decision-making processes, market dynamics, and business challenges, enhancing their analytical and problem-solving skills.During the internship, students undertake industry-specific projects, interact with professionals, and work on real-time business issues. The Project Viva serves as an evaluation process where students present their internship experiences, research findings, and key learnings, demonstrating their ability to analyze and provide strategic recommendations for business improvement.

**CO5:** Enhance communication, teamwork, and leadership skills through professional interactions and project execution.

The Project Work will comprise Report of 30 marks and viva of 70 marks. Candidates will have to submit a Project Report on a problem/topic (from the Specialization areas) under the supervision of a core faculty member of the Department of Management. The report will contain the objectives and scope of the study, Research Methodology, use, importance of the study, analysis of data collected, conclusions and recommendations. It will contain relevant charts, diagrams and bibliography. A certificate of the Supervisor and the Head of the MBA program certifying the authenticity of the report shall be attached therewith. The student will submit three copies of the report to the Head of the MBA program. The number of pages in 4 the report will be 60 or more. The report should be typed in A-4 size paper. The comprehensive viva voce is scheduled at the end of IV Semester in order to judge the understanding as well as application of the knowledge gained by the students by the end of 4th Semester. This is also to see the articulation of what is being learnt by them. The idea is to see that students are able to digest what is being taught in two full year and see their relevance not only in the practical field but also their inter relationship.