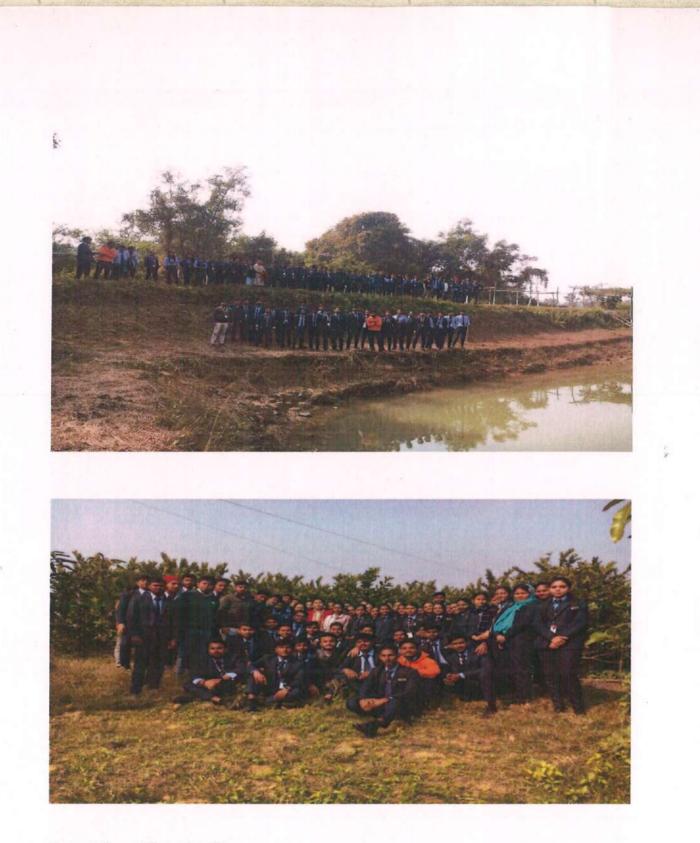

#### 3. Summer Internship Program (SIP):

- After the completion of Semester II, students must undergo a 8-week Summer Training in a professional organization. The, students are required to complete a Summer Internship Project (SIP), which integrates academic knowledge with industry exposure.
- Upon completion, students must submit and present a detailed report based on their industry experience.
- 4. Dual Specialization (Semester III & IV):
  - Students must opt for Dual Specialization by selecting two functional areas from the following:
    - a) Financial Management
    - b) Information Technology
    - c) Marketing Management
    - d) Human Resource Management
    - e) Supply Chain-Management
- 5. Elective Courses (Semester III & IV):
  - o Each student must select four electives from each of the two chosen specializations.
  - This results in a total of eight elective courses, with:
    - Two electives in Semester III for each specialization.
    - Two electives in Semester IV for each specialization.