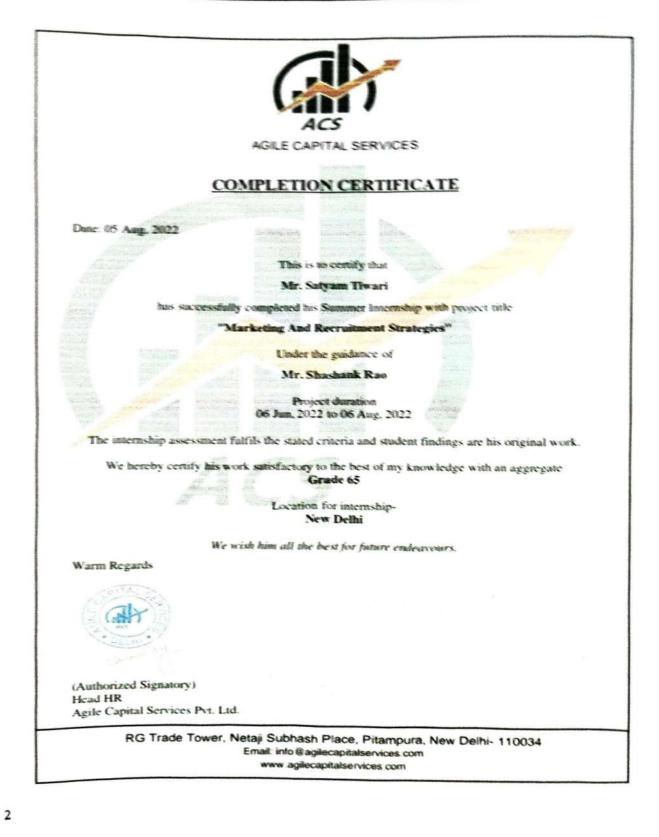

#### Paper –BBA-SI 504 SUMMER INTERNSHIP

The students of the respective specialization are supposed to undergo an approximately 300 hours of Research Project spread over 30 to 40 days (Summer Internship) with a corporate house/ business organization of repute. The Research project should start immediately after the completion of the Fourth Semester Examination. The students will also prepare a presentation on the industries they will be visiting in their fifth semester. Based on the assigned projects, the students have to submit a Project Report to the department. The students will then be evaluated for 100 marks (50 marks for Viva- Voce and 30 marks for Project Writing and 20 marks for Industrial visit presentation) based on the practical assignment they have gone through during their Research Project by external evaluators from the industry.